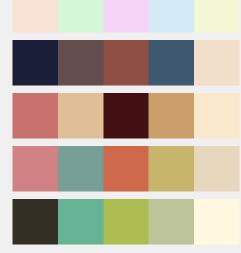

## FONTMOOD.COM

## Selected typeface:



## FOUNDRY NAME: TYLER FINCK - LICENSE: PUBLIC DOMAIN / GPL / OFL

This is the regular weight of Sono Variable Regular typeface, created by Tyler Finck. Sono Variable Regular is in truetype format, contains accented letters for non-english language coverage and has a big x-height. Sono Variable Regular supports 25 languages: English, German, Spanish, French, Portoguese, Italian, Turkish, Swedish, Czech, Polish, Norvegian, Romanian, Danish, Hungarian, Icelandic, Finnish, Lithuanian, Estonian, Latvian, Albanian, Catalan, Serbo-Croatian-Bosnian, Vietnamese, Javanese, Faroese

[download from here]

## Mood related palettes:



**OTHER PALETTES:**