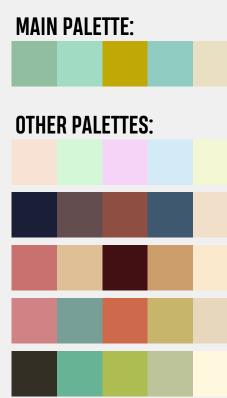

## FONTMOOD.COM

## Selected typeface:



## FOUNDRY NAME: MANS GREBACK - LICENSE: FREE FOR PERSONAL USE

This is the thin weight of Quache Thin PERSONAL typeface, created by Måns Grebäck. Quache Thin PERSONAL is in truetype format, is in a demo version without numbers, contains accented letters for non-english language coverage and has a basic design, with abig x-height. Quache Thin PERSONAL supports twenty-four languages: English, German, Spanish, French, Portoguese, Italian, Dutch, Turkish, Swedish, Czech, Polish, Norvegian, Romanian, Danish, Hungarian, Icelandic, Finnish, Lithuanian, Estonian, Latvian, Albanian, Serbo-Croatian-Bosnian, Javanese, Faroese

[download from here]

## Mood related palettes: