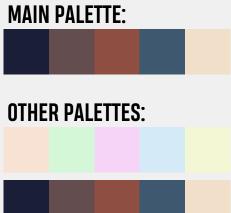

## FONTMOOD.COM

Selected typeface:

## Nightporter

## FOUNDRY NAME: TYPODERMIC FONTS - LICENSE: 100% FREE

This is the regular weight of Nightporter-Regular typeface, created by Typodermic Fonts. Nightporter-Regular is in truetype format, contains accented letters for non-english language coverage and has a small x-height. Nightporter-Regular supports 25 languages: English, German, Spanish, French, Portoguese, Italian, Dutch, Turkish, Swedish, Czech, Polish, Norvegian, Romanian, Danish, Hungarian, Icelandic, Finnish, Lithuanian, Estonian, Latvian, Albanian, Catalan, Serbo-Croatian-Bosnian, Javanese, Faroese

[download from here]

Mood related palettes: