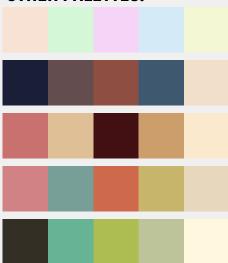

# FONTMOOD.COM

Selected typeface:

## Dream Orphanage

#### FOUNDRY NAME: TYPODERMIC FONTS - LICENSE: 100% FREE

This is the regular weight of DreamOrphanageRg-Regular typeface, created by Typodermic Fonts. DreamOrphanageRg-Regular is in truetype format, contains accented letters for non-english language coverage and has a basic design, with abig x-height. DreamOrphanageRg-Regular supports 25 languages: English, German, Spanish, French, Portoguese, Italian, Dutch, Turkish, Swedish, Czech, Polish, Norvegian, Romanian, Danish, Hungarian, Icelandic, Finnish, Lithuanian, Estonian, Latvian, Albanian, Catalan, Serbo-Croatian-Bosnian, Javanese, Faroese

#### [download from here]

### Mood related palettes:

**MAIN PALETTE:** 



#### **OTHER PALETTES:**