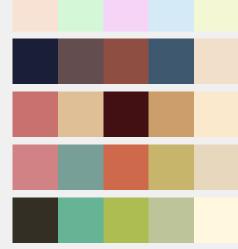

# FONTMOOD.COM

## Selected typeface:



### FOUNDRY NAME: PABLO IMPALLARI - LICENSE: FREE FOR COMMERCIAL USE

This is the semibold weight of Cabin SemiBold Italic typeface, created by Impallari Type in 2011. Cabin SemiBold Italic is in truetype format, contains accented letters for non-english language coverage and has a basic design, with abig x-height. Cabin SemiBold Italic supports 14 languages: English, German, Spanish, French, Portoguese, Italian, Swedish, Norvegian, Danish, Finnish, Estonian, Albanian, Javanese, Faroese

#### [download from here]

## Mood related palettes:



**OTHER PALETTES:**