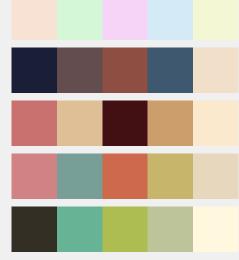

## FONTMOOD.COM

Selected typeface:



## FOUNDRY NAME: JEREMY TRIBBY - LICENSE: FREE FOR COMMERCIAL USE

This is the thin weight of Barlow Thin Italic typeface, created by Jeremy Tribby. Barlow Thin Italic is in truetype format, contains accented letters for non-english language coverage and has a big x-height. Barlow Thin Italic supports 24 languages: English, German, Spanish, French, Portoguese, Italian, Dutch, Turkish, Swedish, Czech, Polish, Norvegian, Romanian, Danish, Hungarian, Icelandic, Finnish, Lithuanian, Estonian, Latvian, Albanian, Serbo-Croatian-Bosnian, Javanese, Faroese

[download from here]

## Mood related palettes: