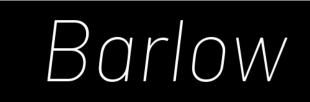

## FONTMOOD.COM

Selected typeface:

## FOUNDRY NAME: JEREMY TRIBBY - LICENSE: FREE FOR COMMERCIAL USE

This is the thin weight of Barlow Thin Italic typeface, created by Jeremy Tribby. Barlow Thin Italic is in truetype format, contains accented letters for non-english language coverage and has a big x-height. Barlow Thin Italic supports 24 languages: English, German, Spanish, French, Portoguese, Italian, Dutch, Turkish, Swedish, Czech, Polish, Norvegian, Romanian, Danish, Hungarian, Icelandic, Finnish, Lithuanian, Estonian, Latvian, Albanian, Serbo-Croatian-Bosnian, Javanese, Faroese